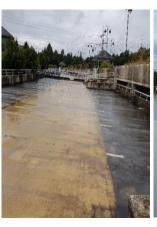

# **Project Profile:** Arlington Business Park

**Project:** Arlington Car Park, Concrete Repairs & Surfacing

Client: Workman LLP

The Project: As a result of the vast number of businesses it accommodates, the Arlington Business Park in Reading had endured degradation to its carpark deck and other surrounding features, requiring immediate attention in early 2018. APA Concrete Repairs Ltd were contracted to undertake various surveying, concrete repair and re-surfacing works to two of the multi-storey carparks, as well as remedial works to external elements of the surrounding buildings.

The outcome: The refurbishment of Arlington Business Park was completed in April 2018, resulting in a vastly improved cark park, complete with enhanced future protection due to the installation of the hybrid cathodic protection system and the new waterproofing system and protective coatings. The office buildings were sealed and made good, enabling the existing businesses to operate unhindered and dry as well as attracting new businesses to populate the accommodation.