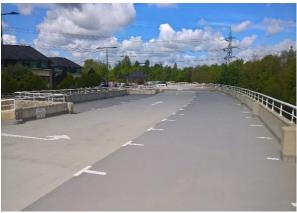

The outcome: The refurbishment of Arlington Business Park was completed in April 2018, resulting in a vastly improved cark park, complete with enhanced future protection due to the installation of the hybrid cathodic protection system and the new waterproofing system and protective coatings. The office buildings were sealed and made good, enabling the existing businesses to operate unhindered and dry as well as attracting new businesses to populate the accommodation.