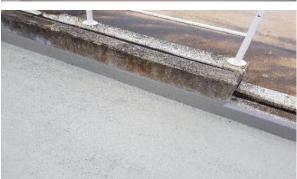

The solution: APA first developed a surveying proposal with the aim of testing the carpark decks for the presence of chloride concentrations and half-cell potential, resulting in the provision of a value engineered solution of targeted cathodic protection, saving the client approximately £200,000. All identified concrete defects were subject to remediation using suitably selected Sika repair mortars. Exposed faces of the steel plates to the undersides of the slabs were then cleaned and inspected and subject to a new steel coating, before new

drainage pipes/gullies were installed to the base of the ramps. The entire top deck coating of each carpark was removed, hybrid galvanic anodes were installed to each area where high chlorides had been identified, and the deck surfaces were coated with a Tremco MMA Flexible Waterproof System. The perimeter gutter system of the office buildings were re-lined with a liquid applied waterproof system and expansion joints and plasterboard ceilings were replaced.