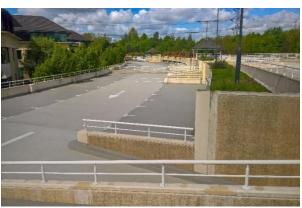

The outcome: The refurbishment of Arlington Business Park was completed in April 2018, resulting in a vastly improved cark park, complete with enhanced future protection due to the installation of the hybrid cathodic protection system and the new waterproofing system and protective coatings. The office buildings were sealed and made good, enabling the existing businesses to operate unhindered and dry as well as attracting new businesses to populate the accommodation.