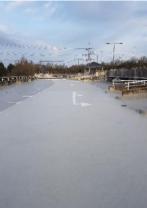

drainage pipes/gullies were installed to the base of the ramps. The entire top deck coating of each carpark was removed, hybrid galvanic anodes were installed to each area where high chlorides had been identified, and the deck surfaces were coated with a Tremco MMA Flexible Waterproof System. The perimeter gutter system of the office buildings were re-lined with a liquid applied waterproof system and expansion joints and plasterboard ceilings were replaced.

The outcome: The refurbishment of Arlington Business Park was completed in April 2018, resulting in a vastly improved cark park, complete with enhanced future protection due to the installation of the hybrid cathodic protection system and the new waterproofing system and protective coatings. The office buildings were sealed and made good, enabling the existing businesses to operate unhindered and dry as well as attracting new businesses to populate the accommodation.