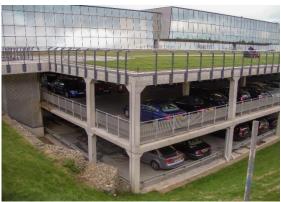

The solution: APA first developed a surveying proposal with the aim of testing the carpark decks for the presence of chloride concentrations and half-cell potential, resulting in the provision of a value engineered solution of targeted cathodic protection, saving the client approximately £200,000. All identified concrete defects were subject to remediation using suitably selected Sika repair mortars. Exposed faces of the steel plates to the undersides of the slabs were then cleaned and inspected and subject to a new steel coating, before new

drainage pipes/gullies were installed to the base of the ramps. The entire top deck coating of each carpark was removed, hybrid galvanic anodes were installed to each area where high chlorides had been identified, and the deck surfaces were coated with a Tremco MMA Flexible Waterproof System. The perimeter gutter system of the office buildings were re-lined with a liquid applied waterproof system and expansion joints and plasterboard ceilings were replaced.

The outcome: The refurbishment of Arlington Business Park was completed in April 2018, resulting in a vastly improved cark park, complete with enhanced future protection due to the installation of the hybrid cathodic protection system and the new waterproofing system and protective coatings. The office buildings were sealed and made good, enabling the existing businesses to operate unhindered and dry as well as attracting new businesses to populate the accommodation.