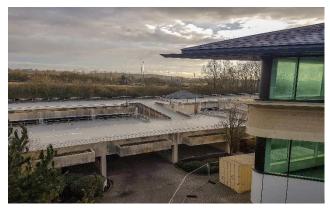

The solution: APA first developed a surveying proposal with the aim of testing the carpark decks for the presence of chloride concentrations and half-cell potential, resulting in the provision of a value engineered solution of targeted cathodic protection, saving the client approximately £200,000. All identified concrete defects were subject to remediation using suitably selected Sika repair mortars. Exposed faces of the steel plates to the undersides of the slabs were then cleaned and inspected and subject to a new steel coating, before new

drainage pipes/gullies were installed to the base of the ramps. The entire top deck coating of each carpark was removed, hybrid galvanic anodes were installed to each area where high chlorides had been identified, and the deck surfaces were coated with a Tremco MMA Flexible Waterproof System. The perimeter gutter system of the office buildings were re-lined with a liquid applied waterproof system and expansion joints and plasterboard ceilings were replaced.